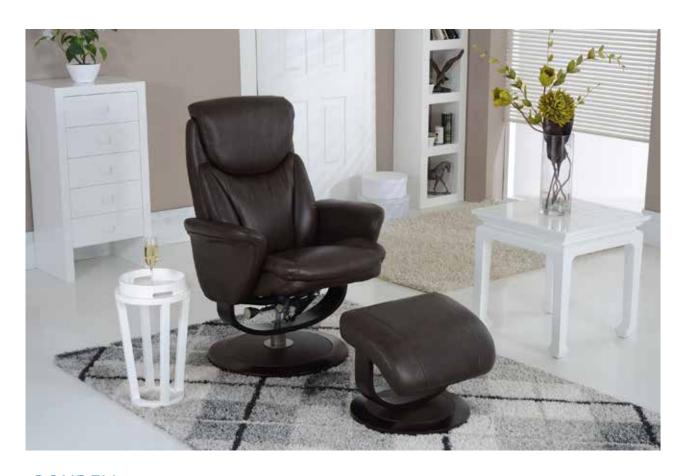

## **RONDELL**

For a touch of executive luxury, Rondell from La-Z-Boy UK lets you unwind in style. This impressive chair comes with a matching ottoman footstool.

Rondell comes in Mocha top grain leather and the chair swivels 360 degrees on a heavy-duty wood base. Its soft layered cushions and ergonomic contoured frame provide exceptional comfort and support and its adjustable height and seat back angle offers multiple comfortable seating options.