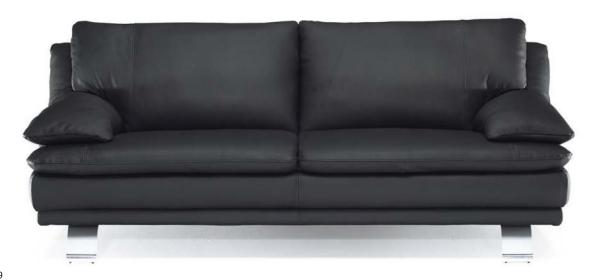

② vers. 009



2 vers. 003



② vers. 016 + 201

## Vicenza

## **SCHEMATICS**



## **COMPOSITION EXAMPLES**



## NOTES

- STITCHING ON THE SOFA DIFFERS ALL LEATHER AND/OR LEATHER-BONDED MIX: MODEL IN LEATHER-BONDED MIX HAS MORE CUTS.
- All arms, back and seat surfaces are covered in Top Grain.
- This model is available with split leather exterior covering.
- Tight Seat Cushion (the seat cushions of the models are fixed to the frame)
- Tight Back Cushion (the back cushions of the models are fixed to the frame)
- No Leather Side (the sectional pieces have the side covered with fabric and not leather)
- Wood Frame
- Without Feet Assembled (the feet will be in a bag inside the package)
- Plastic Wrap (the model will be wrapped in a plastic bag)
- Feet available in metal finishing 75 (Glaz