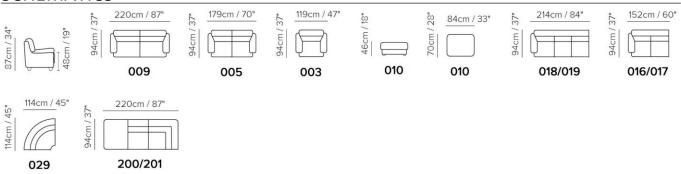

② vers. 009



2 vers. 003



② vers. 016 + 201

## Vicenza

## **SCHEMATICS**



## **COMPOSITION EXAMPLES**



## NOTES

- STITCHING ON THE SOFA DIFFERS ALL LEATHER AND/OR LEATHER-BONDED MIX: MODEL IN LEATHER-BONDED MIX HAS MORE CUTS.
- All arms, back and seat surfaces are covered in Top Grain.
- This model is available with split leather exterior covering.
- Tight Seat Cushion (the seat cushions of the models are fixed to the frame)
- Tight Back Cushion (the back cushions of the models are fixed to the frame)
- No Leather Side (the sectional pieces have the side covered with fabric and not leather)
- Wood Frame
- Without Feet Assembled (the feet will be in a bag inside the package)
- Plastic Wrap (the model will be wrapped in a plastic bag)
- Feet available in metal finishing 75 (Glazed Nickel)
- Feet height 14,0 cm
- TWO TONE COVERING OPTIONS:
- 1° COV. = Frame
-