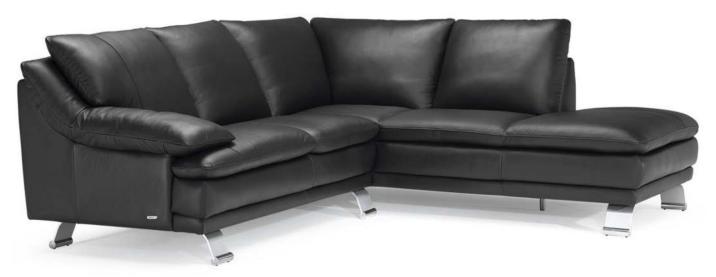

② vers. 009



2 vers. 003



② vers. 016 + 201

## Vicenza

## **SCHEMATICS**



## **COMPOSITION EXAMPLES**



## NOTES

- STITCHING ON THE SOFA DIFFERS ALL LEATHER AND/OR LEATHER-BONDED MIX: MODEL IN LEATHER-BONDED MIX HAS MORE CUTS.
- All arms, back and seat surfaces are covered in Top Grain.
- This model is available with split leather exterior covering.
- Tight Seat Cushion (the seat cushions of the models are fixed to the frame)
- Tight Back Cushion (the back cushions of the models are fixed to the frame)
- No Leather Side (the sectional pieces have the side covered with fabric and not leather)
- Wood Frame
- Without Feet Assembled (the feet will be in a bag inside the package)
- Plastic Wrap (the model will be wrapped in a plastic bag)
- Feet available in metal finishing 75 (Glazed Nickel)
- Feet height 14,0