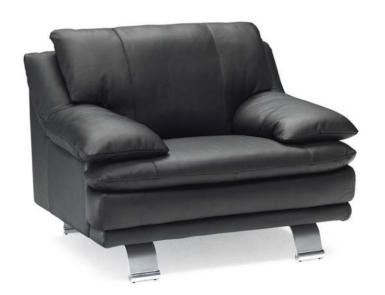

② vers. 009



2 vers. 003



② vers. 016 + 201

## Vicenza

## **SCHEMATICS**



## **COMPOSITION EXAMPLES**



## NOTES

- STITCHING ON THE SOFA DIFFERS ALL LEATHER AND/OR LEATHER-BONDED MIX: MODEL IN LEATHER-BONDED MIX HAS MORE CUTS.
- All arms, back and seat surfaces are covered in Top Grain.
- This model is available with split leather exterior covering.
- Tight Seat Cushion (the seat cushions of the models are fixed to the frame)
- Tight Back Cushion (the back cushions of the models are fixed to the frame)
- No Leather Side (the sectional pieces have the side covered with fabric and not leather)
- Wood Frame
- Without Feet Assembled (the feet will be in a bag inside the package)
- Plastic Wrap (the model will be wrapped in a plastic bag)
- Feet available in metal finishing 75 (Glazed Nickel)
- Fe