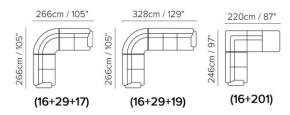

② vers. 009



2 vers. 003



② vers. 016 + 201

## Vicenza

## **SCHEMATICS**



## **COMPOSITION EXAMPLES**



## NOTES

- STITCHING ON THE SOFA DIFFERS ALL LEATHER AND/OR LEATHER-BONDED MIX: MODEL IN LEATHER-BONDED MIX HAS MORE CUTS.
- All arms, back and seat surfaces are covered in Top Grain.
- This model is available with split leather exterior covering.
- Tight Seat Cushion (the seat cushions of the models are fixed to the frame)
- Tight Back Cushion (the back cushions of the models are fixed to the frame)
- No Leather Side (the sectional pieces have the side covered with fabric and not leather)
- Wood Frame
- Without Feet Assembled (the feet will be in a bag inside the package)
- Plastic Wrap (the model will be wrapped in a plastic bag)
- Feet available in metal finishing 75 (Glazed Nickel)
- Feet height 14,0 cm
- TWO TONE COVERING OPTIONS:
- 1° COV. = Frame
- 2° COV. = Arms, seat and back c