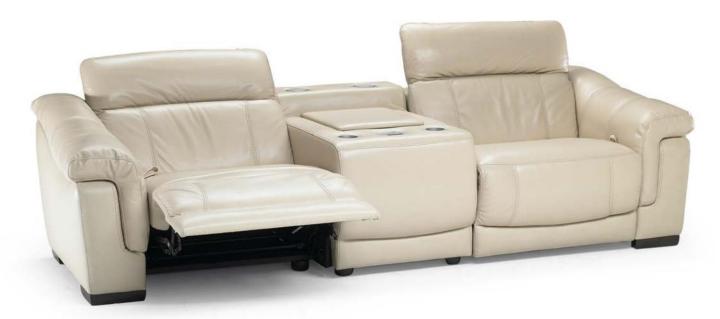

## NOTES

- Contrast stitching is available only with certain covers and option is managed directly in NARES.
- Version 307 includes speakers, cupholders, storage space and audio kit
- STITCHING ON THE SOFA DIFFERS ALL LEATHER AND/OR LEATHER-BONDED MIX: MODEL IN LEATHER-BONDED MIX HAS MORE CUTS.
- All arms, back and seat surfaces are covered in Top Grain.
- This model is available with split leather exterior covering.
- Tight Seat Cushion (the seat cushions of the models are fixed to the frame)
- Tight Back Cushion (the back cushions of the models are fixed to the frame)
- No Leather Side (the sectional pieces have the side covered with fabric and not leather)
- Wood Frame
- Without Feet Assembled (the feet will be in a bag inside the package)
- Plastic Wrap (the model will be wrapped in a plastic bag)
- Feet available in wood finishing 18 (Wengè) Feet
- height 5,0 cm