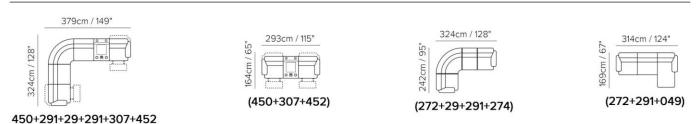

2 vers. 009



2 vers. 360 + 307 + 362



② vers. 360 + 328 + 029 + 328 + 362

## **SCHEMATICS**



## **COMPOSITION EXAMPLES**



## NOTES

- Contrast stitching is available only with certain covers and option is managed directly in NARES.
- Version 307 includes speakers, cupholders, storage space and audio kit
- STITCHING ON THE SOFA DIFFERS ALL LEATHER AND/OR LEATHER-BONDED MIX: MODEL IN LEATHER-BONDED MIX HAS MORE CUTS.
- All arms, back and seat surfaces are covered in Top Grain.
- This model is available with split leather exterior covering.
- Tight Seat Cushion (the seat cushions of the models are fixed to the frame)
- Tight Back Cushion (the back cushions of the models are fixed to the frame)
- No Leather Side (the sectional pieces have the side covered with fabric and not leather)
- Wood Frame
- Without Feet Assembled (the feet will be in a bag inside the package)
- Plastic Wrap (the model will be wrapped in