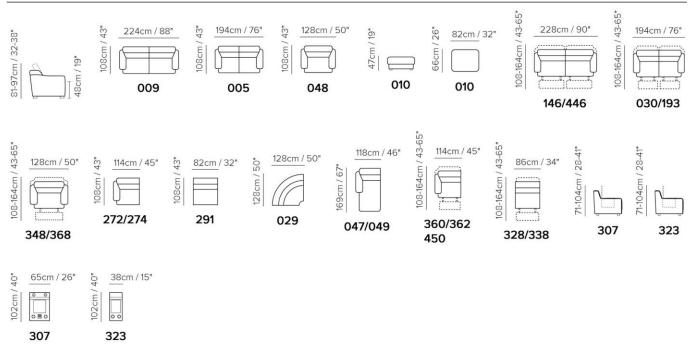

2 vers. 009



2 vers. 360 + 307 + 362



② vers. 360 + 328 + 029 + 328 + 362

## **SCHEMATICS**



## **COMPOSITION EXAMPLES**



## NOTES

- Contrast stitching is available only with certain covers and option is managed directly in NARES.
- Version 307 includes speakers, cupholders, storage space and audio kit
- STITCHING ON THE SOFA DIFFERS ALL LEATHER AND/OR LEATHER-BONDED MIX: MODEL IN LEATHER-BONDED MIX HAS MORE CUTS.
- All arms, back and seat surfaces are covered in Top Grain.
- This model is available with split leather exterior covering.
- Tight Seat Cushion (the seat cushions of the models are fixed to the frame)
- Tight Back Cushion (the back cushions of the models are fixed to the frame)
- No Leather Side (the sectional pieces have the side covered with fabric and not leather)
- Wood Frame
- Without Feet Assembled (the feet will be in a bag inside the package)
- Plastic Wra