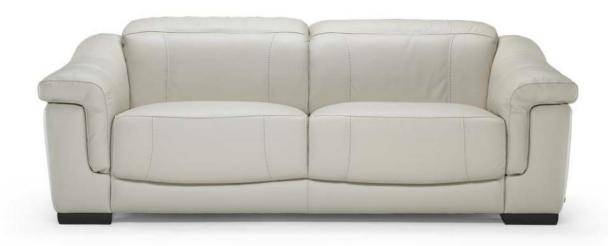

## NOTES

- Contrast stitching is available only with certain covers and option is managed directly in NARES.
- Version 307 includes speakers, cupholders, storage space and audio kit
- STITCHING ON THE SOFA DIFFERS ALL LEATHER AND/OR LEATHER-BONDED MIX: MODEL IN LEATHER-BONDED MIX HAS MORE CUTS.
- All arms, back and seat surfaces are covered in Top Grain.
- This model is available with split leather exterior covering.
- Tight Seat Cushion (the seat cushions of the models are fixed to the frame)
- Tight Back Cushion (the back cushions of the models are fixed to the frame)
- No Leather Side (the sectional pieces have the side covered with fabric and not leather)
- Wood Frame
- Without Feet Assembled (the feet will be in a bag inside the package)
- Plastic Wrap (the model will be wrapped in a plastic bag)
- Feet available in wood finishing 18 (Wengè) Feet
- height 5,0 cm