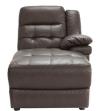

## AVAILABLE IN THE FOLLOWING:

|                                               | Length | Depth | Height |
|-----------------------------------------------|--------|-------|--------|
| Three seater power recliner                   | 87"    | 39"   | 40"    |
| Three seater manual recliner                  | 87"    | 39"   | 40"    |
| Three seater static                           | 87"    | 39"   | 40"    |
| Two seater power recliner                     | 64"    | 39"   | 40"    |
| Two seater<br>manual recliner                 | 64"    | 39"   | 40"    |
| Two seater static                             | 64"    | 39"   | 40"    |
| Power recliner chair                          | 42"    | 39"   | 40"    |
| Manual recliner chair                         | 42"    | 39"   | 40"    |
| Static chair                                  | 42"    | 39"   | 40"    |
| Rocker recliner                               | 40"    | 38.5" | 40"    |
| Chaise end (LHF & RHF) power, manual & static | 32.5"  | 63.5" | 40"    |
| Middle wedge table                            | 13″    | 39"   | 40"    |
| Middle wedge - fridge                         | 13″    | 39"   | 40"    |
| Middle wedge - sound                          | 13"    | 39"   | 40"    |
| Corner seat unit                              | 47"    | 47"   | 40"    |