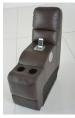

## AVAILABLE IN THE FOLLOWING:

|                                               | Length | Depth | Height |
|-----------------------------------------------|--------|-------|--------|
| Three seater power recliner                   | 87"    | 39"   | 40"    |
| Three seater manual recliner                  | 87"    | 39"   | 40"    |
| Three seater static                           | 87"    | 39"   | 40"    |
| Two seater power recliner                     | 64"    | 39"   | 40"    |
| Two seater<br>manual recliner                 | 64"    | 39"   | 40"    |
| Two seater static                             | 64"    | 39"   | 40"    |
| Power recliner chair                          | 42"    | 39"   | 40"    |
| Manual recliner chair                         | 42"    | 39"   | 40"    |
| Static chair                                  | 42"    | 39"   | 40"    |
| Rocker recliner                               | 40"    | 38.5" | 40"    |
| Chaise end (LHF & RHF) power, manual & static | 32.5"  | 63.5" | 40"    |
| Middle wedge table                            | 13″    | 39"   | 40"    |
| Middle wedge - fridge                         | 13″    | 39"   | 40"    |
| Middle wedge - sound                          | 13"    | 39"   | 40"    |
| Corner seat unit                              | 47"    | 47"   | 40"    |