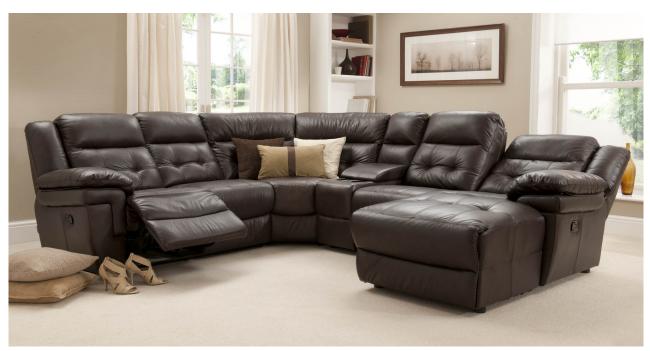

## **NASHVILLE**

The elegantly-styled and contemporary Nashville from La-Z-Boy UK is a reclining sectional that will fit perfectly around your lifestyle. Whether your home is a compact apartment or multi-bedroomed house, the versatile Nashville will transform your property into a haven of calm.

## AVAILABLE IN THE FOLLOWING:

|                                               | Length | Depth | Height |
|-----------------------------------------------|--------|-------|--------|
| Three seater power recliner                   | 87"    | 39"   | 40"    |
| Three seater manual recliner                  | 87"    | 39"   | 40"    |
| Three seater static                           | 87"    | 39"   | 40"    |
| Two seater power recliner                     | 64"    | 39"   | 40"    |
| Two seater<br>manual recliner                 | 64"    | 39"   | 40"    |
| Two seater static                             | 64"    | 39"   | 40"    |
| Power recliner chair                          | 42"    | 39"   | 40"    |
| Manual recliner chair                         | 42"    | 39"   | 40"    |
| Static chair                                  | 42"    | 39"   | 40"    |
| Rocker recliner                               | 40"    | 38.5" | 40"    |
| Chaise end (LHF & RHF) power, manual & static | 32.5"  | 63.5" | 40"    |
| Middle wedge table                            | 13″    | 39"   | 40"    |
| Middle wedge - fridge                         | 13″    | 39"   | 40"    |
| Middle wedge - sound                          | 13"    | 39"   | 40"    |
| Corner seat unit                              | 47"    | 47"   | 40"    |