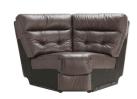

## AVAILABLE IN THE FOLLOWING:

|                                               | Length | Depth | Height |
|-----------------------------------------------|--------|-------|--------|
| Three seater power recliner                   | 87"    | 39"   | 40"    |
| Three seater manual recliner                  | 87"    | 39"   | 40"    |
| Three seater static                           | 87"    | 39"   | 40"    |
| Two seater power recliner                     | 64"    | 39"   | 40"    |
| Two seater<br>manual recliner                 | 64"    | 39"   | 40"    |
| Two seater static                             | 64"    | 39"   | 40"    |
| Power recliner chair                          | 42"    | 39"   | 40"    |
| Manual recliner chair                         | 42"    | 39"   | 40"    |
| Static chair                                  | 42"    | 39"   | 40"    |
| Rocker recliner                               | 40"    | 38.5" | 40"    |
| Chaise end (LHF & RHF) power, manual & static | 32.5"  | 63.5" | 40"    |
| Middle wedge table                            | 13″    | 39"   | 40"    |
| Middle wedge - fridge                         | 13″    | 39"   | 40"    |
| Middle wedge - sound                          | 13"    | 39"   | 40"    |
| Corner seat unit                              | 47"    | 47"   | 40"    |